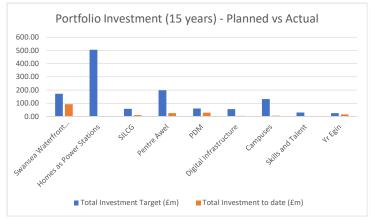

## Swansea Bay City Deal Benefits Recording Register - Portfolio Summary

| Project/Prgramme                    | Total Investment<br>Target (£m) | Total Investment<br>to date (£m) | Total Jobs<br>Target | Total Jobs<br>Created | Business Case<br>Status                                                                         | Project Stage           | Stage<br>Commencement | Stage<br>Completion |
|-------------------------------------|---------------------------------|----------------------------------|----------------------|-----------------------|-------------------------------------------------------------------------------------------------|-------------------------|-----------------------|---------------------|
| Swansea Waterfront Digital District | 171.54                          | 94.12                            | 1281                 | 306                   | Approved - FBC                                                                                  | Partial Delivery (2/4)  | Oct-19                | Q4-2027             |
| Homes as Power Stations             | 505.50                          | 3.73                             | 1804                 | 5                     | Approved - OBC                                                                                  | Pre-procurement         | Jul-21                | Q1-2022             |
| SILCG                               | 58.70                           | 10.88                            | 1320                 | 17                    | Approved - OBC                                                                                  | Partial Delivery (2/7)  | Nov-20                | Q4-2025             |
| Pentre Awel                         | 199.19                          | 25.18                            | 1853                 | 2                     | Approved - OBC                                                                                  | Pre-construction        | Oct-21                | Q1-2022             |
| PDM                                 | 60.47                           | 29.56                            | 1881                 | 77                    | Approved - OBC                                                                                  | Partial Delivery (1/4)  | Sep-21                | Q1-2024             |
| Digital Infrastructure              | 55.30                           | 5.32                             | 0                    | 6                     | Approved - OBC                                                                                  | Pre-procurement         | Mar-21                | Q2-2022             |
| Campuses                            | 131.98                          | 5.88                             | 1120                 | 2                     | OBC regionally approved                                                                         | Pre-approval            | Jul-21                | Q1-2022             |
| Skills and Talent                   | 30.00                           | 0.60                             | 0                    | 2                     | Submitted - OBC                                                                                 | Pre-appoval             | Jul-21                | Q4-2021             |
| Yr Egin                             | 25.17                           | 14.87                            | 427                  | 107                   | Approved - FBC                                                                                  | Partial Operation (1/2) | Sep-18                | Q4-2023             |
|                                     |                                 |                                  | 1                    |                       | N. B. There are also in excess of 100 Part Time jobs which have been created by the Arena since |                         |                       |                     |

1237.85

190.13

15.36%

9686