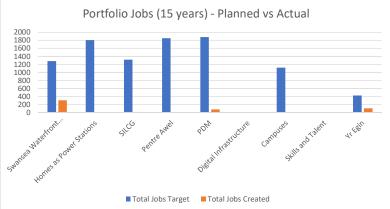

## Swansea Bay City Deal Benefits Recording Register - Portfolio Summary

| Project/Prgramme                    | Total Investment<br>Target (£m) | Total Investment<br>to date (£m) | Total Jobs<br>Target | Total Jobs<br>Created | Business Case<br>Status                                                                         | Project Stage           | Stage<br>Commencement | Stage<br>Completion |
|-------------------------------------|---------------------------------|----------------------------------|----------------------|-----------------------|-------------------------------------------------------------------------------------------------|-------------------------|-----------------------|---------------------|
| Swansea Waterfront Digital District | 171.54                          | 94.12                            | 1281                 | 306                   | Approved - FBC                                                                                  | Partial Delivery (2/4)  | Oct-19                | Q4-2027             |
| Homes as Power Stations             | 505.50                          | 3.73                             | 1804                 | 5                     | Approved - OBC                                                                                  | Pre-procurement         | Jul-21                | Q1-2022             |
| SILCG                               | 58.70                           | 10.88                            | 1320                 | 17                    | Approved - OBC                                                                                  | Partial Delivery (2/7)  | Nov-20                | Q4-2025             |
| Pentre Awel                         | 199.19                          | 25.18                            | 1853                 | 2                     | Approved - OBC                                                                                  | Pre-construction        | Oct-21                | Q1-2022             |
| PDM                                 | 60.47                           | 29.56                            | 1881                 | 77                    | Approved - OBC                                                                                  | Partial Delivery (1/4)  | Sep-21                | Q1-2024             |
| Digital Infrastructure              | 55.30                           | 5.32                             | 0                    | 6                     | Approved - OBC                                                                                  | Pre-procurement         | Mar-21                | Q2-2022             |
| Campuses                            | 131.98                          | 5.88                             | 1120                 | 2                     | OBC regionally approved                                                                         | Pre-approval            | Jul-21                | Q1-2022             |
| Skills and Talent                   | 30.00                           | 0.60                             | 0                    | 2                     | Submitted - OBC                                                                                 | Pre-appoval             | Jul-21                | Q4-2021             |
| Yr Egin                             | 25.17                           | 14.87                            | 427                  | 107                   | Approved - FBC                                                                                  | Partial Operation (1/2) | Sep-18                | Q4-2023             |
|                                     |                                 |                                  | 1                    |                       | N. B. There are also in excess of 100 Part Time jobs which have been created by the Arena since |                         |                       |                     |

524

5.41%

N.B There are also in excess of 100 Part Time jobs which have been created by the Arena since opening, after 12 months of operations these will be reviewed to determine an appropriate FTE allocation

1237.85

190.13

15.36%

9686